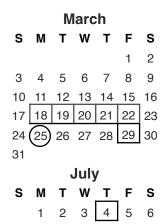

**Monday, February 19** President's Day – School Closed

Monday, March 18 through Friday, March 22 Spring Vacation

Monday, March 25 School Reopens

October т W Т F S Μ 2 7 1 3 4 5 6 9 8 10 11 12 13 14 15 16 17 18 19 20 21 22 23 24 25 26 27 28 29 30 31

Friday, March 29 Good Friday – School Closed

Monday, May 27 Memorial Day – School Closed

Wednesday, June 5 Last Day of School

Thursday & Friday, June 6 & 7 Teacher Work Days – School Closed

Monday, June 10 Summer Program Begins